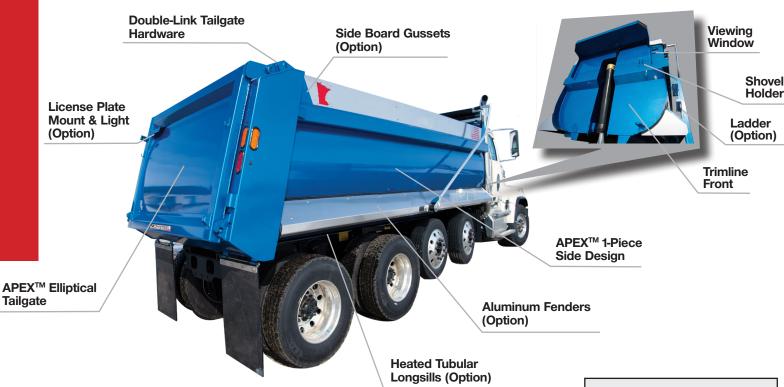

## Bold Style. Lasting Quality. Peak Performance.

Made in Minnesota, the **Apex<sup>TM</sup>** is breaking boundaries and setting trends with its elliptical single-panel sides and tailgate. Designed with the user in mind, this heavy-duty dump body is all-new and ready to take on any job. The single-panel side is designed to deliver masterful cleanout, giving users more time on the road! The **Apex<sup>TM</sup>** stands out from the crowd with its Trimline Front, which allows mounting incredibly close to the cab with a clean, sleek style.

## The Bold Look of the Future

The Apex™ by Crysteel features a striking new Apex™ signature elliptical silhouette with a pressed radius side and tailgate. Boasting a trimline front, AR-450 steel throughout, and a single-panel side design, the Apex™ is the versatile, heavy-duty dump body you need on your next job site.

Spend less time worrying about material hang-up and more time on the road. The **Apex™** signature elliptical, single-panel sides flow through the rear pillar, giving the body incredible clean-out.

| APEX™ SPECIFICATIONS |                                 |
|----------------------|---------------------------------|
| Side Style           | Apex (pressed radius)           |
| Body Type            | Elliptical -or- Square          |
| Front Type           | Straight -or- Trimline          |
| Body Width           | 84" Inner / 99" Outer           |
| Body Lengths         | 17' - 21' 6" (6" increments)    |
| Side Heights         | 42", 46", 54"                   |
| Capacity             | 18 - 22 yd <sup>3</sup>         |
| Material             | 3/16 AR 450                     |
| Understructure       | Tubular -or- I-Beam             |
| Tailgate Heights     | 50", 56", 60"                   |
| Tailgate Style       | Flat Panel -or- Apex (56", 60") |
| Hoist                | Pin to Pin -or- Trunion         |
| Approx. Weight       | 5,900 lbs (19'6")               |