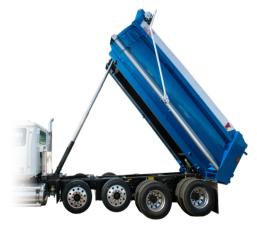

Spend less time worrying about material hang-up and more time on the road. The **Apex™** signature elliptical, single-panel sides flow through the rear pillar, giving the body incredible clean-out.

| APEX™ SPECIFICATIONS |                                 |
|----------------------|---------------------------------|
| Side Style           | Apex (pressed radius)           |
| Body Type            | Elliptical -or- Square          |
| Front Type           | Straight -or- Trimline          |
| Body Width           | 84" Inner / 99" Outer           |
| Body Lengths         | 17' - 21' 6" (6" increments)    |
| Side Heights         | 42", 46", 54"                   |
| Capacity             | 18 - 22 yd <sup>3</sup>         |
| Material             | 3/16 AR 450                     |
| Understructure       | Tubular -or- I-Beam             |
| Tailgate Heights     | 50", 56", 60"                   |
| Tailgate Style       | Flat Panel -or- Apex (56", 60") |
| Hoist                | Pin to Pin -or- Trunion         |
| Approx. Weight       | 5,900 lbs (19'6")               |