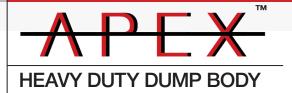

## Bold Style. Lasting Quality. Peak Performance.

Made in Minnesota, the **Apex<sup>TM</sup>** is breaking boundaries and setting trends with its elliptical single-panel sides and tailgate. Designed with the user in mind, this heavy-duty dump body is all-new and ready to take on any job. The single-panel side is designed to deliver masterful cleanout, giving users more time on the road! The **Apex<sup>TM</sup>** stands out from the crowd with its Trimline Front, which allows mounting incredibly close to the cab with a clean, sleek style.

## The Bold Look of the Future

The Apex™ by Crysteel features a striking new Apex™ signature elliptical silhouette with a pressed radius side and tailgate. Boasting a trimline front, AR-450 steel throughout, and a single-panel side design, the Apex™ is the versatile, heavy-duty dump body you need on your next job site.

Spend less time worrying about material hang-up and more time on the road. The **Apex™** signature elliptical, single-panel sides flow through the rear pillar, giving the body incredible clean-out.

| APEX™ SPECIFICATIONS |                                 |
|----------------------|---------------------------------|
| Side Style           | Apex (pressed radius)           |
| Body Type            | Elliptical -or- Square          |
| Front Type           | Straight -or- Trimline          |
| Body Width           | 84" Inner / 99" Outer           |
| Body Lengths         | 17' - 21' 6" (6" increments)    |
| Side Heights         | 42", 46", 54"                   |
| Capacity             | 18 - 22 yd <sup>3</sup>         |
| Material             | 3/16 AR 450                     |
| Understructure       | Tubular -or- I-Beam             |
| Tailgate Heights     | 50", 56", 60"                   |
| Tailgate Style       | Flat Panel -or- Apex (56", 60") |
| Hoist                | Pin to Pin -or- Trunion         |
| Approx. Weight       | 5,900 lbs (19'6")               |