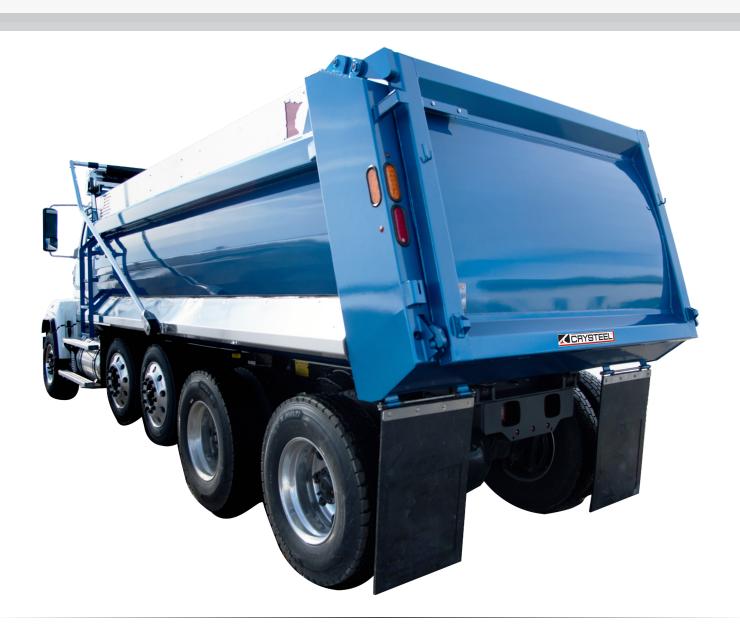

## Bold Style. Lasting Quality. Peak Performance.

Made in Minnesota, the **Apex<sup>TM</sup>** is breaking boundaries and setting trends with its elliptical single-panel sides and tailgate. Designed with the user in mind, this heavy-duty dump body is all-new and ready to take on any job. The single-panel side is designed to deliver masterful cleanout, giving users more time on the road! The **Apex<sup>TM</sup>** stands out from the crowd with its Trimline Front, which allows mounting incredibly close to the cab with a clean, sleek style.

## The Bold Look of the Future

The Apex™ by Crysteel features a striking new Apex™ signature elliptical silhouette with a pressed radius side and tailgate. Boasting a trimline front, AR-450 steel throughout, and a single-panel side design, the Apex™ is the versatile, heavy-duty dump body you need on your next job site.