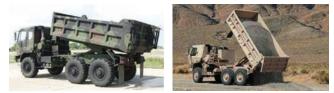

## M917 Dump Body

The M917 Dump Body is the primary vehicle in engineer units for earth, rock, aggregate, and construction materials.

M917A-3 Proposed

M917 Facts:

 Crysteel, with Freightliner Trucks, has produced and fielded over 1,100 units since 1997

- Available with or without Crysteel's Material Control Gate (see below)
- Proposed M917 A-3 design includes the High 'N Slide tailgate that has High-Lift and metering capabilities