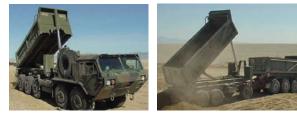

#### FMTV Dump Body

The FMTV with 10-ton Crysteel dump and Roller Combo hoist provides the payload capacity and durability to support military personnel in any construction mission.

#### **FMTV Facts:**

- Crysteel heavily involved in initial design and testing of 10-ton version
- Crysteel Manufacturing has produced over 3,000 FMTV Dump Bodies and Hoists for the US Military through Stewart & Stevenson, BAE Systems and Oshkosh Defense.