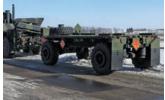

## **HIMARS RST**

HIMARS System Cargo Trailer, 17' Long, 12,500 lb capacity

#### **HIMARS RST Facts:**

• Designed and produced trailers for Oshkosh Defense