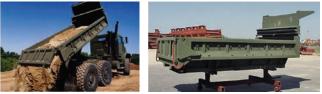

## M917 Dump Body

The M917 Dump Body is the primary vehicle in engineer units for earth, rock, aggregate, and construction materials.

M917A-3 Proposed

M917 Facts:

 Crysteel, with Freightliner Trucks, has produced and fielded over 1,100 units since 1997

- Available with or without Crysteel's Material Control Gate (see below)
- Proposed M917 A-3 design includes the High 'N Slide tailgate that has High-Lift and metering capabilities

## PLS Truck with 12 CU-Yd Dump Body

PLS with Engineer Mission Module is capable of hauling 12 cubic yards of material. Trailer with matching 8 x 20 dump body doubles its hauling capability.

#### PLS Dump Body & Trailer Facts:

• Designed and produced PLS Dump Body module and trailers for Oshkosh Defense