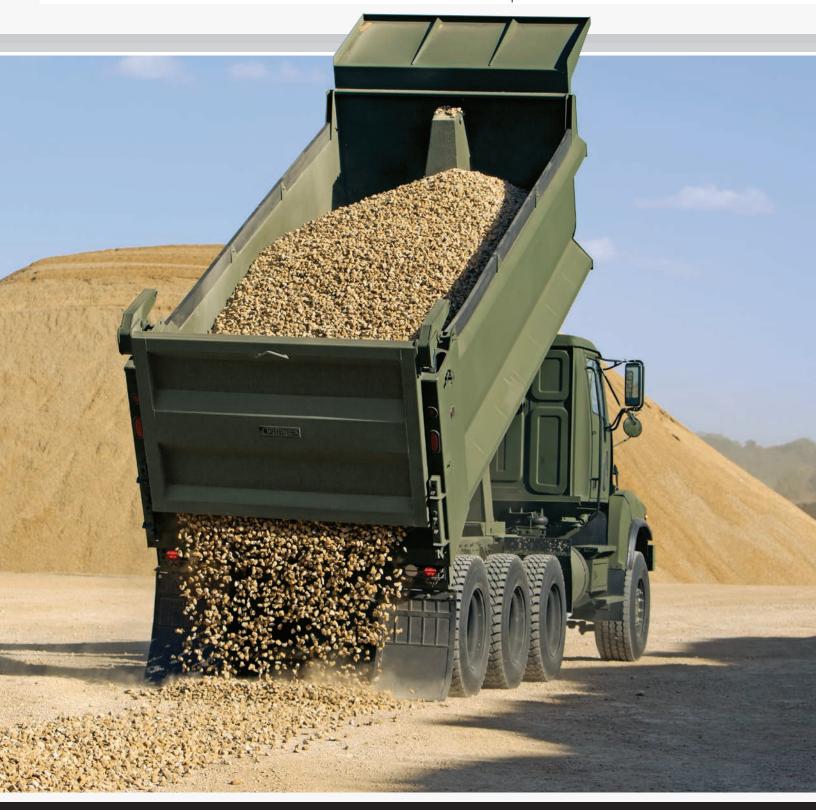

## M917 Dump Body

The M917 Dump Body is the primary vehicle in engineer units for earth, rock, aggregate, and construction materials.

M917A-3 Proposed

M917 Facts:

 Crysteel, with Freightliner Trucks, has produced and fielded over 1,100 units since 1997

- Available with or without Crysteel's Material Control Gate (see below)
- Proposed M917 A-3 design includes the High 'N Slide tailgate that has High-Lift and metering capabilities