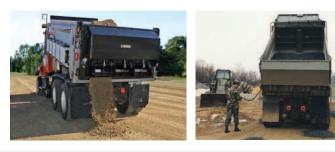

#### FMTV Dump Body

The FMTV with 10-ton Crysteel dump and Roller Combo hoist provides the payload capacity and durability to support military personnel in any construction mission.

#### **FMTV Facts:**

- Crysteel heavily involved in initial design and testing of 10-ton version
- Crysteel Manufacturing has produced over 3,000 FMTV Dump Bodies and Hoists for the US Military through Stewart & Stevenson, BAE Systems and Oshkosh Defense.